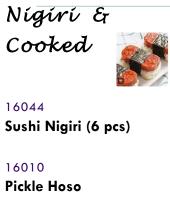

1535 Kern Street Fresno, CA 93706 Located in Chinatown Fresno On the corner of Kern and G Street

Makí Rolls

12.50

5.99

1.49

2.99

| 16007<br>Nori Maki w/Kanpyo<br>Shiitake  | 8.85  |
|------------------------------------------|-------|
| 16014<br>Unagi Maki w/Kanpyo<br>Shiitake | 10.75 |
| 16013<br><b>Unagi Maki Cucumber</b>      | 9.85  |
| 16002<br>Nori Maki & Inari               | 6.45  |
| 16001<br><b>Inari (8 pcs)</b>            | 6.20  |

| 16040<br>Japanese Cucumber Salad |  |
|----------------------------------|--|
|                                  |  |
| 16041                            |  |

Spam Musubi

| 16011<br>Spicy Tuna Roll                       | 8.75  |
|------------------------------------------------|-------|
| 16023<br>Spicy Kani Kama (Imitation Crab Meat) | 8.95  |
| 16012<br>Spicy Salmon                          | 8.75  |
| 16009<br>Tuna & Cucumber                       | 8.99  |
| 16008<br><b>Tuna Hoso</b>                      | 10.50 |
| 16026<br>Salmon Hoso                           | 10.50 |