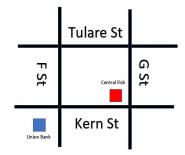

1535 Kern Street Fresno, CA 93706 Located in Chinatown Fresno On the corner of Kern and G Street

Makí Rolls

12.50

5.99

1.49

2.99

| 16007<br>Nori Maki w/Kanpyo<br>Shiitake  | 8.85  |
|------------------------------------------|-------|
| 16014<br>Unagi Maki w/Kanpyo<br>Shiitake | 10.75 |
| 16013<br><b>Unagi Maki Cucumber</b>      | 9.85  |
| 16002<br>Nori Maki & Inari               | 6.45  |
| 16001<br><b>Inari (8 pcs)</b>            | 6.20  |